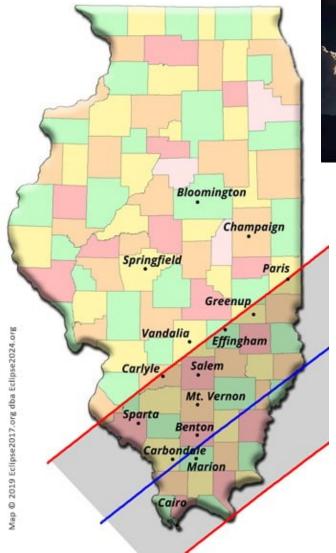

"The heavens declare the glory of God, and the sky above proclaims His handiwork."
Psalm 19:1

It has been seven years since the last one, but once again our area will experience a total solar eclipse on the afternoon of April 8. For a little less than two minutes, daylight will turn to darkness as the moon's orbit takes it directly between us and the shining sun, casting a moving shadow upon the earth.

An eclipse is an amazing feature of God's creation. The sun is substantially larger than the moon, yet also significantly farther away, yet in such proportion that they appear to be the same size to observers on earth. The orbits coincide in such a way that eclipses are rare but regular occurrences for us to observe; it is also remarkable how precisely this eclipse can be predicted – the exact size and track of the shadow, and the exact date, time, and duration of the occurrence, down to the second, calculated years in advance.

Total Eclipse of the Sun Monday, April 8, 2024

Protect your eyes!
Use ONLY appropriate special purpose solar filters (eclipse glasses) designed for viewing the sun: ISO 12312 - 2
Ordinary sunglasses, no matter how dark, are not safe.

Enjoy this historical event!