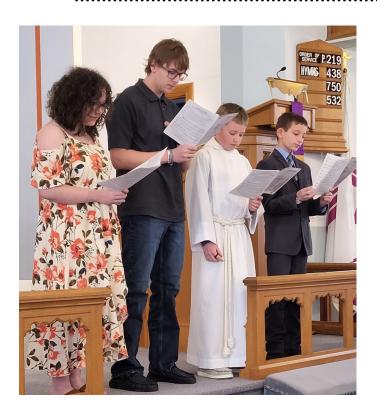

#### **JOINED IN JESUS**

Four members of Trinity Lutheran School's special singing group, Joined in Jesus, enhanced The Order of Matins service on Sunday morning, March 17, 2024 with the musical piece entitled "How Beautiful." Thank you, children!