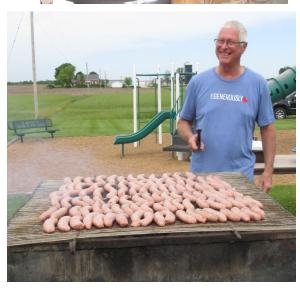

### Prairie's Fried Chicken & Pork Sausage Dinner May 18, 2025

Lots of preparation!

Volume 373, Issue 453

#### Prairie's Fried Chicken & Pork Sausage Dinner May 18, 2025

Thanks to everyone who worked to make the dinner a success!

A very special thank you to Tammy & Darrell!!

Approximate profit: \$6,766