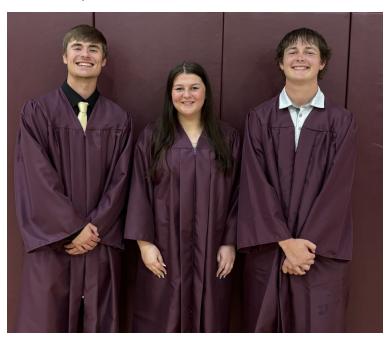

## CONGRATULATIONS & BLESSINGS

On Mother's Day evening, Red
Bud High School held its
Baccalaureate service.
Trent Sternberg,
Eva Kinney,
& Jaden Kadlec participated.

Members not present were Corbin Lange (Marine Corps in California), Grace Gonstal, & Jared Heck.